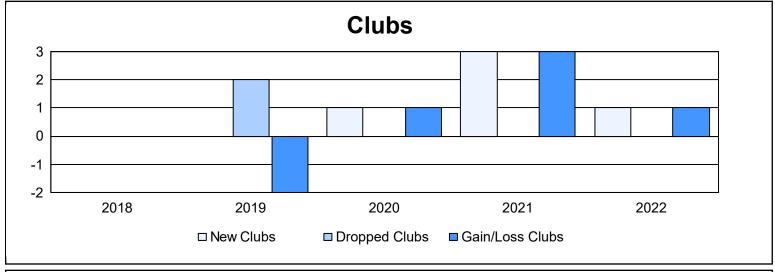

District 111NH As of June 2022 Cumulative

| Year      | New<br>Clubs | Dropped<br>Clubs | Gain/<br>Loss<br>Clubs | New<br>Members | Charter<br>Members | Reinstate<br>Members | Transfer<br>Members | Total<br>Member<br>Added | Total<br>Members<br>Dropped | Gain/<br>Loss<br>Members |
|-----------|--------------|------------------|------------------------|----------------|--------------------|----------------------|---------------------|--------------------------|-----------------------------|--------------------------|
| 2017-2018 | 0            | 0                | 0                      | 124            | 0                  | 0                    | 10                  | 134                      | 129                         | 5                        |
| 2018-2019 | 0            | 2                | -2                     | 118            | 0                  | 0                    | 34                  | 152                      | 168                         | -16                      |
| 2019-2020 | 1            | 0                | 1                      | 83             | 23                 | 4                    | 4                   | 114                      | 165                         | -51                      |
| 2020-2021 | 3            | 0                | 3                      | 74             | 83                 | 2                    | 3                   | 162                      | 146                         | 16                       |
| 2021-2022 | 1            | 0                | 1                      | 99             | 23                 | 2                    | 7                   | 131                      | 126                         | 5                        |
| Average   | 1            | 0                | 1                      | 100            | 26                 | 2                    | 12                  | 139                      | 147                         | -8                       |