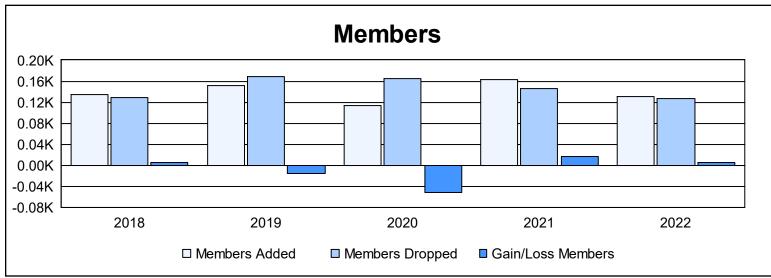

District 111NH As of June 2022 Cumulative

| Year      | New<br>Clubs | Dropped<br>Clubs | Gain/<br>Loss<br>Clubs | New<br>Members | Charter<br>Members | Reinstate<br>Members | Transfer<br>Members | Total<br>Member<br>Added | Total<br>Members<br>Dropped | Gain/<br>Loss<br>Members |
|-----------|--------------|------------------|------------------------|----------------|--------------------|----------------------|---------------------|--------------------------|-----------------------------|--------------------------|
| 2017-2018 | 0            | 0                | 0                      | 124            | 0                  | 0                    | 10                  | 134                      | 129                         | 5                        |
| 2018-2019 | 0            | 2                | -2                     | 118            | 0                  | 0                    | 34                  | 152                      | 168                         | -16                      |
| 2019-2020 | 1            | 0                | 1                      | 83             | 23                 | 4                    | 4                   | 114                      | 165                         | -51                      |
| 2020-2021 | 3            | 0                | 3                      | 74             | 83                 | 2                    | 3                   | 162                      | 146                         | 16                       |
| 2021-2022 | 1            | 0                | 1                      | 99             | 23                 | 2                    | 7                   | 131                      | 126                         | 5                        |
| Average   | 1            | 0                | 1                      | 100            | 26                 | 2                    | 12                  | 139                      | 147                         | -8                       |